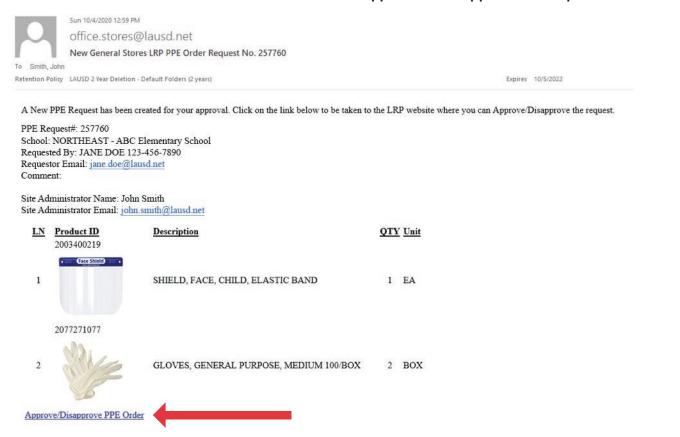

# System will generate an email notification to the Requestor with the list of items and Approver information.

Sun 10/4/2020 12:59 PM

office.stores@lausd.net

New General Stores LRP PPE Order Request No. 257760

Retention Policy LAUSD 2 Year Deletion - Default Folders (2 years)

I would like to order these PPE items from General Stores Warehouse, please process my order in SAP.

PPE Request#: 257760

School: NORTHEAST - ABC Elementary School Requested By: JANE DOE 123-456-7890 Requestor Email: jane.doe@lausd.net

Comment:

Site Administrator Name: John Smith

Site Administrator Email: john.smith@lausd.net

| LN | Product ID<br>2003400219 | <u>Description</u>                      | QTY | <u>Unit</u> |
|----|--------------------------|-----------------------------------------|-----|-------------|
| 1  | Face Shield              | SHIELD, FACE, CHILD, ELASTIC BAND       | 1   | EA          |
|    | 2077271077               |                                         |     |             |
| 2  |                          | GLOVES, GENERAL PURPOSE, MEDIUM 100/BOX | 2   | BOX         |

### Site Administrator will receive an email with a link to Approve or Disapprove the request.

It will direct the Approver to the LRP Login Page.