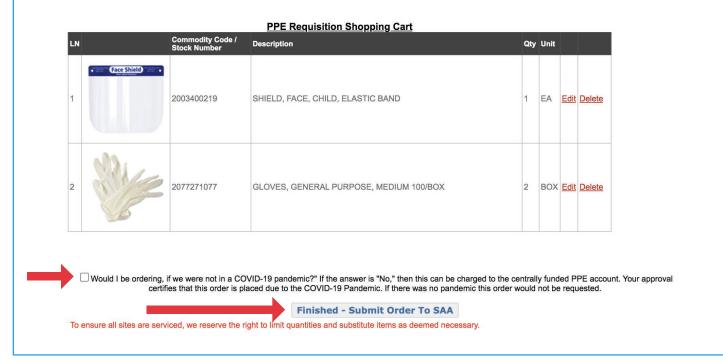

A pop-up window will show as a reminder for the Requestor to confirm items and quantity before submitting the request. Click **OK**.

STEP 6

Requestor has to click the **check box** to certify the request is for COVID-19 Pandemic. **The Finished - Submit Order to SAA** will be enabled to submit request.

Please read the following question prior to approving:

Would I be ordering, if we were not in a COVID-19 pandemic? If the answer is "NO", please certify approved. If the answer is "YES" do not certify and disapprove.

I Approve

I Disapprove

To ensure all sites are serviced, we reserve the right to limit quantities and substitute items as deemed necessary.