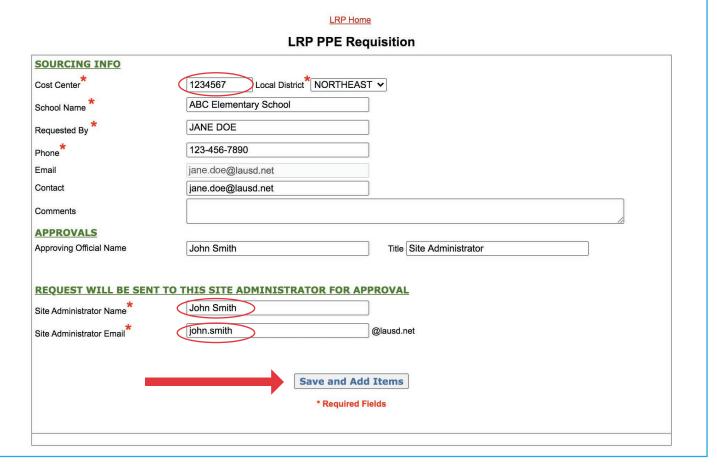

# LRP Shopping Cart Support Center Ordering Processes

LRP Requisitions

LRP Goods Receipt (Receiver)

**LRP PO Modifications** 

Vendor Evaluations

Requestor must enter their Cost Center, Site Administrator Name (Approver) and Site Administrator Email Address without @lausd.net, click Save and Add Items.

Order form lists all the District funded PPE available through General Stores Distribution Center. Requestor can enter the quantity for each PPE Items. Once complete, Click **Add Your Items**.

LRP Home