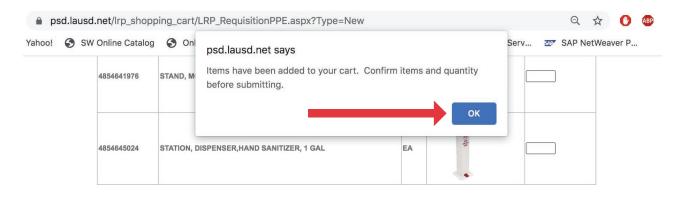

A pop-up window will show as a reminder for the Requestor to confirm items and quantity before submitting the request. Click **OK**.

STEP 6

Requestor has to click the **check box** to certify the request is for COVID-19 Pandemic. **The Finished - Submit Order to SAA** will be enabled to submit request.