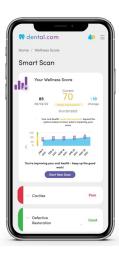

## Now you can use the power of artificial intelligence (AI) to stay on top of your dental health and get the care you need.

Through our collaboration with **Dental.com**, you can use SmartScan<sup>™</sup> technology to scan and submit photos of your mouth and teeth. This special technology can find issues like cavities, gum disease, plaque, a cracked tooth and more

You'll then get a personalized wellness report and exclusive access to oral health product recommendations to specifically address the issues found. Members may receive a 20% discount\* on most recommended products, such as Listerine mouthwash, specialty toothpastes and much more.