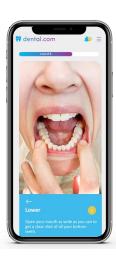

## Now you can use the power of artificial intelligence (AI) to stay on top of your dental health and get the care you need.

Through our collaboration with **Dental.com**, you can use SmartScan<sup>™</sup> technology to scan and submit photos of your mouth and teeth. This special technology can find issues like cavities, gum disease, plaque, a cracked tooth and more