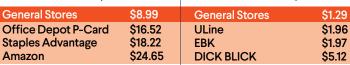

\$34.00

\$2,180 SAVED

482 sold in FY 2022

\$7,943 SAVED

Demco

\$2,697 SAVED

9" x 8" Plastic Hanging Bags (10/package)

5258020664 \$8.99 per pkg **General Stores** \$8.99 \$12.70 **Brodart** 

> 727 sold in FY 2022 \$4,789 SAVED

\$12.91

**General Stores** \$9.92 Staples Advantage \$12.75 Amazon \$14.22 Gramco

Bottle with Dispensing Cap, 8 oz. 1756804105 \$1.29 ea

636 sold in FY 2022

Staple Cartridge (5,000)