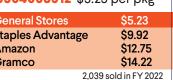

> 727 sold in FY 2022 \$4,789 SAVED

\$12.91

**General Stores** \$9.92 Staples Advantage \$12.75 Amazon \$14.22 Gramco

Bottle with Dispensing Cap, 8 oz. 1756804105 \$1.29 ea

636 sold in FY 2022

Staple Cartridge (5,000)