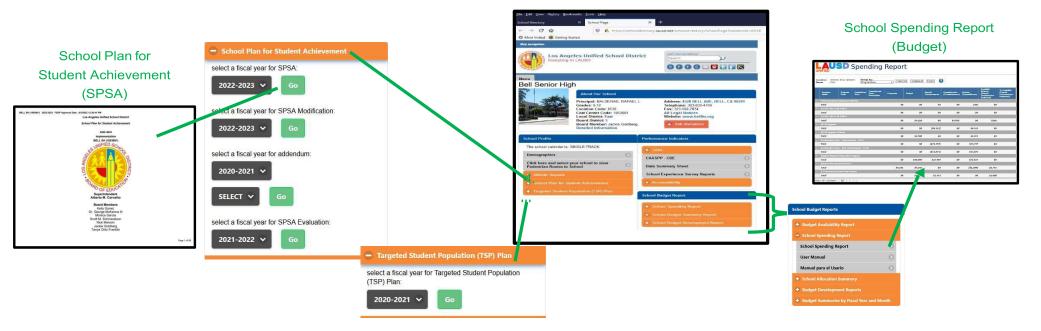

|                                                       |

Step 6: Select document: SPSA, TSP, or Budget