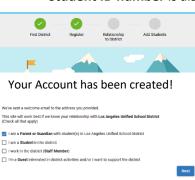

## How to Create A MyPaymentsPlus Student Account

To access your barcode register with mypaymentsplus at: https://www.mypaymentsplus.com/register myPayments

Now you have created your account.

Provide the student ID# and last name.