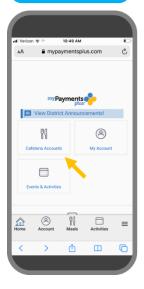

## **How to Access Your Student Barcode**

On phone or computer search for MyPaymentsPlus

Sign into your account

Select
Cafeteria
Account

Select Barcode Icon

Barcode ready for scan