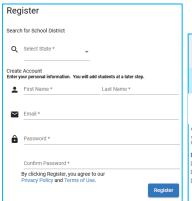

## How to Create A MyPaymentsPlus Student Account

To access your barcode register with mypaymentsplus at: https://www.mypaymentsplus.com/register myPayments

Now you have created your account.

Provide the student ID# and last name.