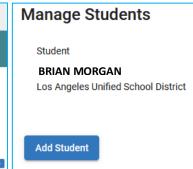

To add more students, select Add Student.

**Student ID Number** is on student report card, schedule, ID card or contact your school. **Student ID number** is also available on the Bar Code letter mailed to households.