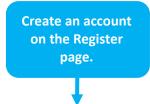

## How to Create A MyPaymentsPlus Student Account

To access your barcode register with mypaymentsplus at: https://www.mypaymentsplus.com/register myPayments

Now you have created your account.

Provide the student ID# and last name.