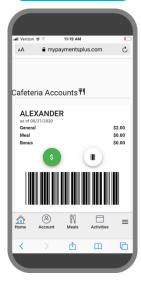

## **How to Access Your Student Barcode**

On phone or computer search for MyPaymentsPlus

Sign into your account

Select
Cafeteria
Account

Select Barcode Icon

Barcode ready for scan