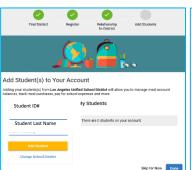

## How to Create A MyPaymentsPlus Student Account

To access your barcode register with mypaymentsplus at: https://www.mypaymentsplus.com/register myPayments

Now you have created your account.

Provide the student ID# and last name.

To add more students, select Add Student.

**Student ID Number** is on student report card, schedule, ID card or contact your school. **Student ID number** is also available on the Bar Code letter mailed to households.