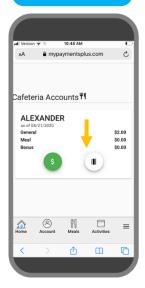

## **How to Access Your Student Barcode**

On phone or computer search for MyPaymentsPlus

Sign into your account

Select
Cafeteria
Account

Select Barcode Icon

Barcode ready for scan