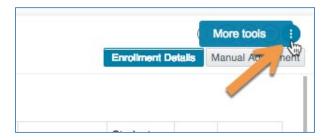

## **Print Component**

All reports and components can be printed in the format in which they are displayed on the screen.

1. Click the More Tools icon in the component toolbar.

2. In the drop-down menu, click **Print**.

3. Your browser's **print dialogue box** will appear to complete the procedure.