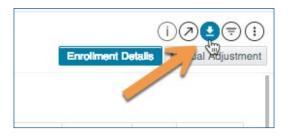

### **Export Table View**

Only the Table Views can be exported.

1. Click the **Export icon** in the component toolbar to export a Table View.

**Note:** The exported report will include all filters applied.