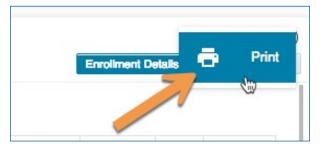

## **Print Component**

All reports and components can be printed in the format in which they are displayed on the screen.

1. Click the More Tools icon in the component toolbar.

2. In the drop-down menu, click **Print**.

3. Your browser's **print dialogue box** will appear to complete the procedure.