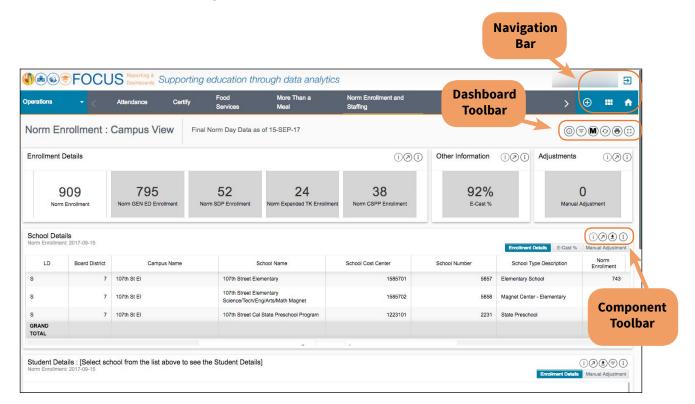

# **Appendix C: Icon Glossary**

Focus displays many icons throughout the application, with the majority in toolbars. Each dashboard consists of multiple sets of toolbars. The **Dashboard Toolbar**, located at the top right corner of the screen, controls the entire dashboard, while the **Component Toolbars** throughout the dashboard control each component individually. In addition to the toolbars, the **Navigation Bar** contains icons to navigate to other screens. See the image below for an example, and refer to this section of the guide for definitions of all icons.

| ICON | TOOLBAR<br>LOCATION                  | HOVER TEXT         | ACTION PERFORMED                                                                                             |
|------|--------------------------------------|--------------------|--------------------------------------------------------------------------------------------------------------|
| Ø    | Welcome<br>Page /<br>Subject<br>Page | Search             | On the Welcome Page, search the entire<br>application. On the Subject Page, search the<br>displayed Subject. |
|      | Welcome<br>Page/<br>Subject<br>Page  | Catalog            | Go to the Basic View of the Catalog. The<br>Composer View can be accessed within the<br>Basic View.          |
| +    | Welcome<br>Page /<br>Subject<br>Page | Create Your Report | Create an ad hoc report.                                                                                     |
| €    | All Pages                            | Logout             | Log out of Focus.                                                                                            |

| ICON | TOOLBAR LO-<br>CATION                 | HOVER TEXT                | ACTION PERFORMED                                                                                                                                                                          |
|------|---------------------------------------|---------------------------|-------------------------------------------------------------------------------------------------------------------------------------------------------------------------------------------|
|      | Subject<br>Page/<br>Navigation<br>Bar | Return to Welcome<br>Page | Return to the Welcome Page.                                                                                                                                                               |
|      | Navigation<br>Bar                     | Return to Subject<br>Page | Return to the Subject Page for the displayed dashboard.                                                                                                                                   |
| Œ    |                                       | More Options              | Reveal options to view Catalog, Create<br>Report, or view Job Aids.                                                                                                                       |
|      |                                       | Catalog                   | Go to the Basic View of the Catalog. The<br>Composer View can be accessed within the<br>Basic View.                                                                                       |
| E    |                                       | Create Report             | Create an ad hoc report. Refer to the job aid, <i>How to Create a Report</i> .                                                                                                            |
|      |                                       | Job Aids                  | View and download job aids, videos, and other help content.                                                                                                                               |
|      | Dashboard<br>Toolbar                  | Info                      | View help information related to the current dashboard.                                                                                                                                   |
| =    |                                       | Filter                    | Reveal options for modifying the data<br>displayed on the dashboard. Use the Filters<br>to narrow the set of students displayed in the<br>dashboard. Available filters vary by dashboard. |
|      |                                       | MiSiS                     | A direct link to MiSiS reports so that the user may generate the Classification report according to MiSiS' instructions.                                                                  |
| (c)  |                                       | Refresh                   | Refresh the data on the dashboard.                                                                                                                                                        |
|      |                                       | Print                     | Print the entire dashboard as it is currently<br>displayed on the screen. (To print a<br>component by itself, see Component Toolbar<br>icons).                                            |
|      |                                       | Full Screen               | Remove the header and display the dashboard full screen.                                                                                                                                  |

| ICON       | TOOLBAR<br>LOCATION  | HOVER TEXT | ACTION PERFORMED                                                                                                                                                               |
|------------|----------------------|------------|--------------------------------------------------------------------------------------------------------------------------------------------------------------------------------|
| í          | Component<br>Toolbar | Info       | View help information for the component.                                                                                                                                       |
| (C)        |                      | Refresh    | Update the data in the component, retaining all filters applied.                                                                                                               |
| $\bigcirc$ |                      | Maximize   | Display the component on the entire browser screen.                                                                                                                            |
| <b>_</b>   |                      | Filter     | Reveal options for modifying the display of<br>the component; click a filter name to display<br>the list in a different configuration. Available<br>filters vary by component. |
|            | -                    | Export     | Export the component to an Excel, CSV, or PDF file.                                                                                                                            |
|            |                      | Sort       | Click to toggle between sorting the list in<br>the component from best to worst or worst<br>to best.                                                                           |