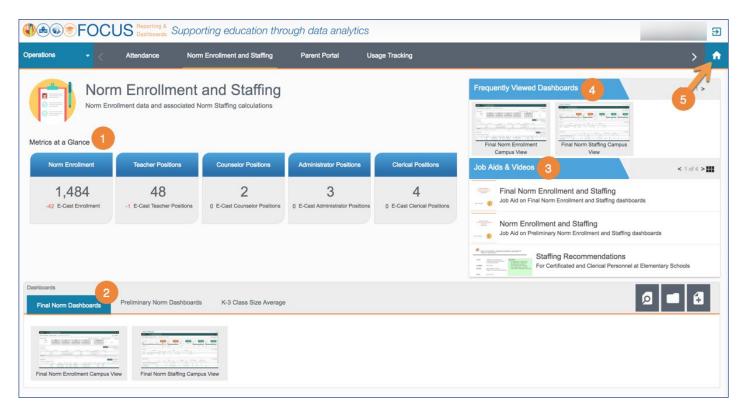

## **Appendix A: Norm Enrollment and Staffing Subject Page**

The purpose of the Subject Page is to provide a list of all available dashboards within the subject, as well as the related metrics to which users should pay attention.

| # | DESCRIPTION                                                                                                                                                                                                                                 |
|---|---------------------------------------------------------------------------------------------------------------------------------------------------------------------------------------------------------------------------------------------|
| 1 | In the Metrics at a Glance section, review key metrics related to the selected subject.                                                                                                                                                     |
| 2 | In the <b>Final Norm Dashboards</b> section, click <b>Final Norm Enrollment Campus View</b> or <b>Final Norm Staffing Campus View</b> to open the dashboards. (Note: Users will only see the dashboards to which their role grants access). |
| 3 | Review job aids and other norm information in the Job Aids & Videos section.                                                                                                                                                                |
| 4 | Access the dashboards you visit most often in the <b>Frequently Viewed Dashboards</b> section.<br>Click the arrows to scroll through the list. (Updated nightly.)                                                                           |
| 5 | Click the <b>Home icon</b> to return to the Welcome Page.                                                                                                                                                                                   |