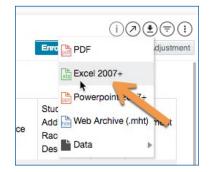

### **Export Table View**

Only the Table Views can be exported.

1. Click the **Export icon** in the component toolbar to export a Table View.

**Note:** The exported report will include all filters applied.

2. Select the desired export format, such as Excel or CSV, from the drop-down menu.

3. The exported file will download to your computer's preferred location. Please remember to keep track of where your files are saved.