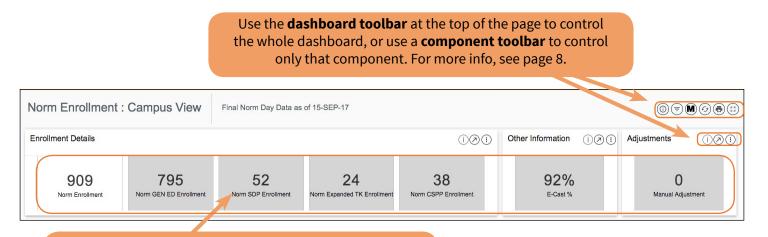

# Navigate the Final Norm Enrollment Dashboard

The Final Norm Enrollment Dashboard captures final norm day data and applies adjustments to the data to arrive at the norm enrollment used for staffing schools.

Click a **performance tile** to view that group in the School and Student Details reports at the bottom of the dashboard. See below for descriptions of all performance tiles.

#### **Enrollment Details**

| PERFORMANCE TILE               | DESCRIPTION                                                                                                                                                                                                                                                                    |
|--------------------------------|--------------------------------------------------------------------------------------------------------------------------------------------------------------------------------------------------------------------------------------------------------------------------------|
| Norm Enrollment                | Count of students enrolled from Grade TE (Expanded Transitional Kindergarten) to Grade 12, including Special Day Program (SDP) students and students enrolled in the California State Preschool Program (CSPP) at elementary schools.                                          |
| Norm GEN ED Enrollment         | Count of students enrolled from Grade TK (Transitional Kindergarten) to Grade 12, excluding SDP, TE, and CSPP students.                                                                                                                                                        |
| Norm SDP Enrollment            | For elementary schools, this is the count of students enrolled in SDP classes taught<br>by Special Ed teachers. For secondary schools, this is the count of students with<br>active Individualized Education Program (IEP) whose Percent Time in Special Ed is<br>50% or more. |
| Norm Expanded TK<br>Enrollment | Count of students enrolled in Grade TE.                                                                                                                                                                                                                                        |
| Norm CSPP Enrollment           | Count of preschool students enrolled in the CSPP program at elementary schools.                                                                                                                                                                                                |

#### **Other Information**

| PERFORMANCE TILE | DESCRIPTION                                                     |
|------------------|-----------------------------------------------------------------|
| E-Cast %         | Percentage of total norm enrollment to total E-CAST enrollment. |

#### Adjustments

| PERFORMANCE TILE   | DESCRIPTION                                                                                                                                                                                                                                                                                                                                                                                                                                                                                                                                                                                                                                                                                                                                                                                                                                                                       |
|--------------------|-----------------------------------------------------------------------------------------------------------------------------------------------------------------------------------------------------------------------------------------------------------------------------------------------------------------------------------------------------------------------------------------------------------------------------------------------------------------------------------------------------------------------------------------------------------------------------------------------------------------------------------------------------------------------------------------------------------------------------------------------------------------------------------------------------------------------------------------------------------------------------------|
| Manual Adjustments | <ul> <li>Details of students where adjustments were applied for various reasons, which include but are not limited to:</li> <li>Absence [13 Days or more] – Students with absences of 13 days or more from the enrollment date through Norm Day.</li> <li>Age Ineligible – Students enrolled as Kindergarten (K) or Transitional Kindergarten (TK) but turn 5 years old after December 2 or students enrolled as Expanded Transitional Kindergarten (TE) but turn 5 years old after June 30.</li> <li>Duplicates – Students who have more than one enrollment record.</li> <li>Enrolled in One Course – Students enrolled in one course only.</li> <li>General Education to Special Day Program (SDP) – 50% or more courses with Special Ed teachers.</li> <li>Special Day Program (SDP) to General Education – Less than 50% time spent in Special Education per IEP.</li> </ul> |