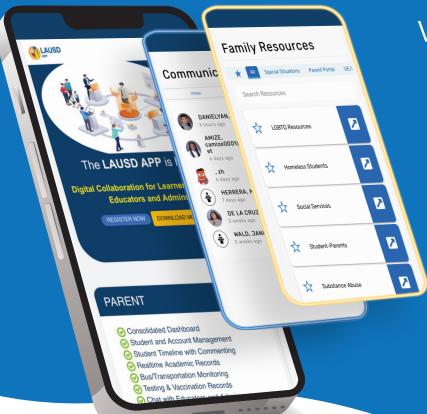

### Version 3.0

now available for LAUSD students. parents/guardians, teachers, and administrators.

### Get real time access to . . .

- Student academic progress
- Student attendance and grades
- Emergency announcements
- "Where's my bus?" Live GPS route maps
- And a lot more!

#### Version 3 0

now available for LAUSD students. parents/guardians, teachers, and administrators.

#### Get real time access to . . .

- Student academic progress
- Student attendance and grades
- Emergency announcements
- "Where's my bus?" Live GPS route maps
- And a lot more!