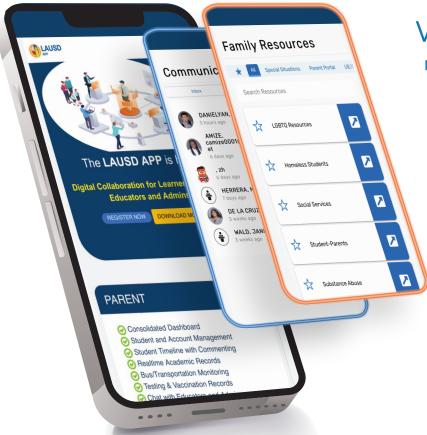

### in the PALM **OF YOUR HAND**

Available for download at App Store

#### Version 3 0

now available for LAUSD students. parents/guardians, teachers, and administrators.

#### Get real time access to . . .

- Student academic progress
- Student attendance and grades
- Emergency announcements
- "Where's my bus?" Live GPS route maps
- And a lot more!